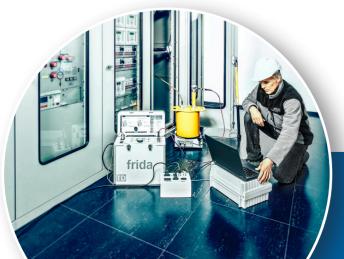

#### **Course content:**

How can I increase the efficiency of my cable network? Testing and diagnosing cables, identifying weaknesses, preventing cable failures

- Overview of cable diagnostics: Cable sheath testing, VLF TanDelta measurement, VLF TE measurement, VLF Monitored Withstand Test
- Advantages and differences of online/offline diagnostics
- Standards and application areas of testing and diagnostics
- Application know-how, practical use
- Demonstrating the commercial benefits of condition-based maintenance
- Strategies for establishing cable diagnostics
- Exchange with professionals from other companies
- Experience reports